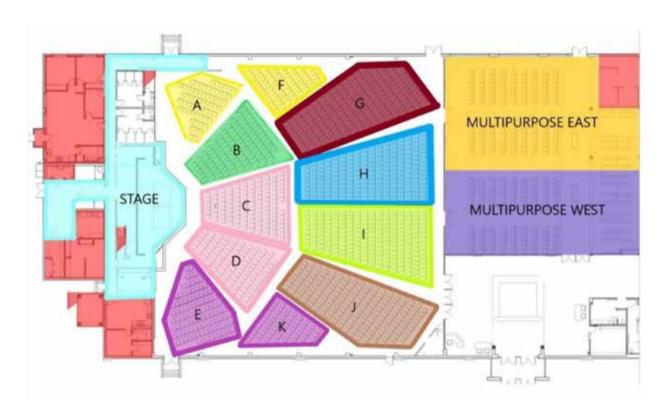

# **Congregation Cleaning Assignments for RC**

| Congregation |                | Cleaning Section            |
|--------------|----------------|-----------------------------|
| 1            | Centreville    | Multipurpose Room East Side |
| 2            | Desloge        | Stage                       |
| 3            | Edwardsville - | A&F                         |
| 4            | High Ridge     | В                           |
| 5            | Imperial       | C & D                       |
| 6            | Lafayette      | E & K                       |
| 7            | Lake View MO   | G                           |
| 8            | Lakeview IL    | Н                           |
| 9            | Mount Vernon   | I                           |
| 10           | Perryville     | J                           |
| 11           | Van Buren      | Multipurpose Room West Side |