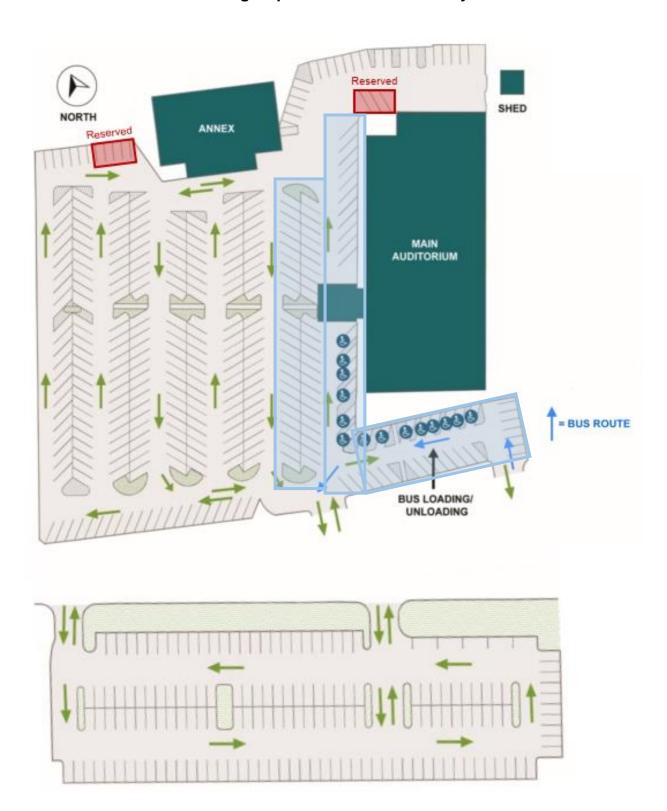

**PARKING:** Parking is available in both designated parking lots. Please do what you personally can to carpool as parking is <u>very limited</u>. Those who arrive early for work assignments are asked to park across the street from the Assembly Hall in the auxiliary lot.

### JEHOVAH'S WITNESSES CONVENTION SAINT LOUIS, MISSOURI JULY 12-14, 2024

Parking for the elderly and infirm will be available in areas designated on the map. As a reminder, only those with government-approved placards or license plates for the disabled should park in spaces legally marked as reserved for them.

### Parking Map—Blue Areas for Elderly/Infirm